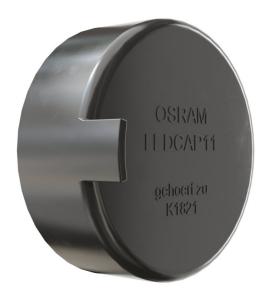

# LEDriving CAP LEDCAP11

LEDriving CAP are designed to enable the installation of the H7-LED to have an accurate fit and to protect the headlight system. These products are a replacement of the original cap to offer a qualitative system component for the legal usage.

### **Product information**

| Order reference                             | LEDCAP11                      |  |
|---------------------------------------------|-------------------------------|--|
| Application (Category and Product specific) | Accessories for LED retrofits |  |