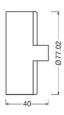

## **Dimensions & weight**

| Diameter       | 80.0 mm |
|----------------|---------|
| Product weight | 27.00 g |