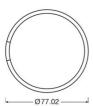

## **Dimensions & weight**

| Diameter       | 80.0 mm |
|----------------|---------|
| Product weight | 27.00 g |